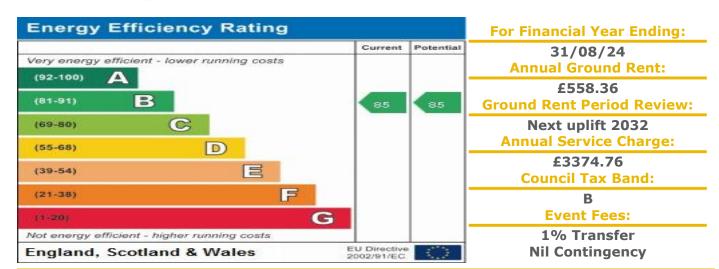

## **Property Description:**

A ONE BEDROOM RETIREMENT APARTMENT SITUATED ON THE FIRST FLOOR Albion Court was constructed by McCarthy & Stone Developments Limited and is a part conversion, part purpose built development. It is set in the older, more established part of Chelmsford and consists of 50 apartments, 38 of which are 1 bedroom and 12 two bedroom which includes 2 two bedroom apartments in the Regency Villa. In the event of an emergency each property is linked to the House Manager and for periods when the House Manager is off duty there is a 24 hour emergency response system. It is a condition of purchase that male residents be over the age of 65 years and female residents be over the age of 60 years. Please speak to our Property Consultant if you require information regarding "Event Fees" that may apply to this property.